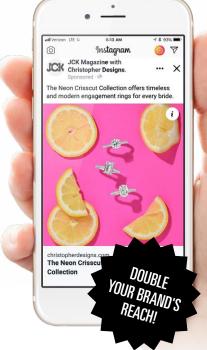

#### B2B

JCK will target your message to its dedicated Facebook and Instagram audience via paid social ads that appear directly in the news feed of JCK followers.

- Target: JCK magazine followers on Facebook (18k+), and Instagram (51k+) AND JCK Events Facebook (15k+) and Instagram (52k+).
- Timing: 14 or 28 days
- Reporting: See clicks, post engagement, reach, and more
- Average CTR 4.01%\*
- Average Link CTR 2.85%\*
- Average Post Reactions ~160 per 2-week flight\*
- Price: \$3,950 net (14-day campaign); \$7,000 net (28-day campaign)\*