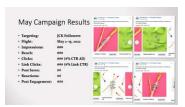

#### B2B

JCK will target your message to its dedicated Facebook and Instagram audience via paid social ads that appear directly in the news feed of JCK followers.

- Target: JCK magazine followers on Facebook (18k+), and Instagram (51k+) AND JCK Events Facebook (15k+) and Instagram (52k+).
- Timing: 14 or 28 days
- Reporting: See clicks, post engagement, reach, and more
- Average CTR 4.01%\*
- Average Link CTR 2.85%\*
- Average Post Reactions ~160 per 2-week flight\*
- Price: \$3,950 net (14-day campaign); \$7,000 net (28-day campaign)\*