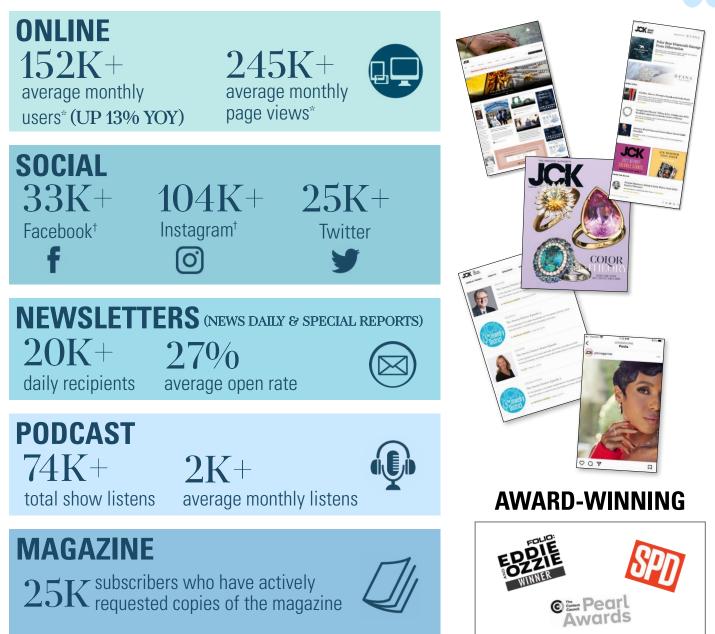

# JCK 2024 MEDIA KIT/AUDIENCE A POWERFUL AUDIENCE

JCK has been the unparalleled thought-leader in the jewelry industry for decades, and we've got the audience to prove it. Our omnichannel approach covers what matters: the trends, the people, the powerful news that shapes us. That's why JCKonline, social media, newsletters, podcast, and magazine are the must-follows in the industry.

And that's why if you want to reach the decision makers, our channels are the place to be.