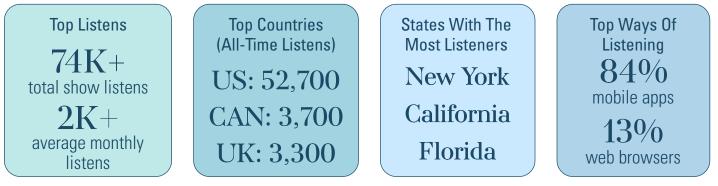

## THE JEWELRY DISTRICT PODCAST AUDIENCE AT-A-GLANCE:

<sup>1</sup> "U.S. Podcast Ad Revenues Grew 19% YoY in 2020; set to exceed \$1B this year and \$2B by 2023," 2021, https://www.iab.com/news/ us-podcast-ad-revenues-grew-19-yoy-in-2020-set-to-exceed-1b-this-year-and-2b-by-2023 (accessed July, 6, 2022).