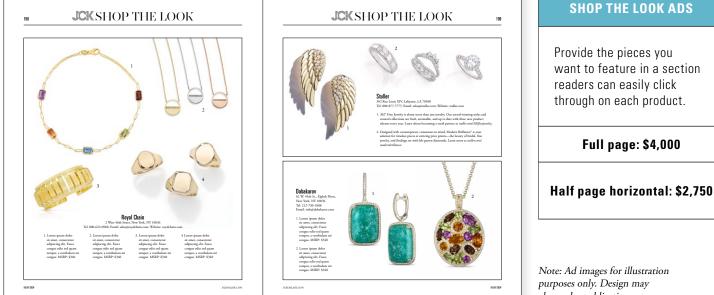

#### DATES & SPECS: Shop The Look Ads

JCK-formatted full and half-page ads featuring your pieces.

Ad close: August 5, 2024 | Materials due: August 12, 2024

For full-page ads, send 3-4 product images. For half-page ads, send 2 product images.

Please ensure that product images are at least 1,800 x 1,800 pixels excluding white space, saved at maximum image quality.

JPEG, TIFF, or PNG file formats accepted. Layout requires white backgrounds.