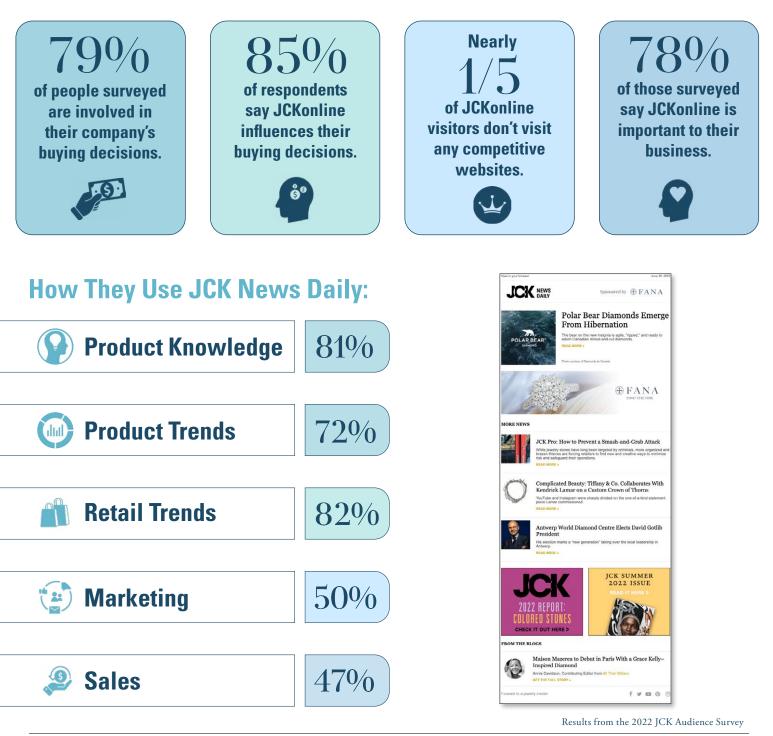

# JCK 2024 MEDIA KIT/AUDIENCE A POWERFUL AUDIENCE

JCK has been the unparalleled thought-leader in the jewelry industry for decades, and we've got the audience to prove it. Our omnichannel approach covers what matters: the trends, the people, the powerful news that shapes us. That's why JCKonline, social media, newsletters, podcast, and magazine are the must-follows in the industry.

And that's why if you want to reach the decision makers, our channels are the place to be.