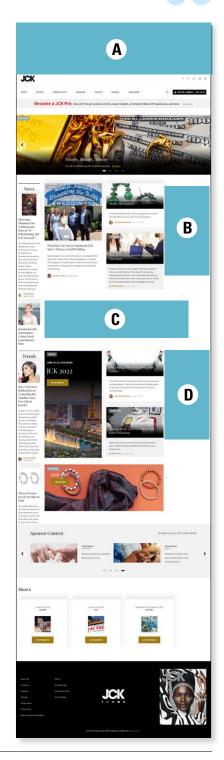

#### **MONTHLY RATES**

| Ad Units                  | Est. Range of Impressions | ns* Est. Share* | Monthly Rate |
|---------------------------|---------------------------|-----------------|--------------|
| <b>A</b> - Crown Unit     | 400,000                   | 80,000          | \$7,500      |
| <b>B</b> - Half Page 1 (S | Sticky) 600,000           | 120,000         | \$5,700      |
| <b>C</b> - Billboard      | 375,000                   | 75,000          | \$3,350      |
| <b>D</b> - Half Page 2 (S | Sticky) 100,000           | 20,000          | \$2,900      |

#### **SPECIFICATIONS**

|   | AD UNITS                              | DESKTOP<br>SIZE | MOBILE SIZE | FILE FORMAT                           |
|---|---------------------------------------|-----------------|-------------|---------------------------------------|
| A | Crown Unit                            | 1480 x 360      | 375 x 152   | JPG, PNG, GIF<br>max file size 200 KB |
| В | Half Page 1<br>(Sticky <sup>+</sup> ) | 300 x 600       | 300 x 250   | JPG, PNG, GIF<br>max file size 200 KB |
| C | Billboard                             | 970 x 250       | 300 x 250   | JPG, PNG, GIF<br>max file size 200 KB |
| D | Half Page 2<br>(Sticky)               | 300 x 600       | 300 x 250   | JPG, PNG, GIF<br>max file size 200 KB |