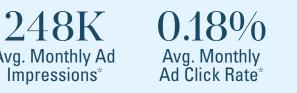

# JCK NEWS DAILY

The JCK News Daily delivers the industry's top stories to more than 19,000 professionals every day. With all original content, it is the industry's true business-to-business news source—providing immediate engagement with top decision makers.

|    | 20K<br>Subscriber         | s Avg. Open<br>Rate*                                           |         | Avg. I  | 2M<br>Monthly A<br>ressions** |       | ).15%<br>vg. Monthly<br>Click Rate |                                                                                               |
|----|---------------------------|----------------------------------------------------------------|---------|---------|-------------------------------|-------|------------------------------------|-----------------------------------------------------------------------------------------------|
| NE |                           | NSORSHIP OPPORTUNITIES                                         | 1x      | - RATES | 52x                           |       | NEWS                               | Sponsored by $\bigoplus FA$                                                                   |
| A  | Daily Delivery<br>Sponsor | Logo exposure in header bar<br>& billboard ad unit (970 x 250) | \$1,680 | \$1,420 | \$1,155                       | Polar | From Hill                          | ar Diamonds Em<br>bernation<br>winsignia is agile. "ripped." and re<br>ined-and-cut diamonds. |
| В  | Medium<br>Rectangle 1     | In news flow, 300 x 250 ad unit                                | \$650   | \$600   | \$550                         |       | Photo countery of Diamond          | ði de Canada                                                                                  |
| C  | Medium<br>Rectangle 2     | In news flow, 300 x 250 ad unit                                | \$650   | \$600   | \$550                         |       |                                    | ⊕ FAN                                                                                         |