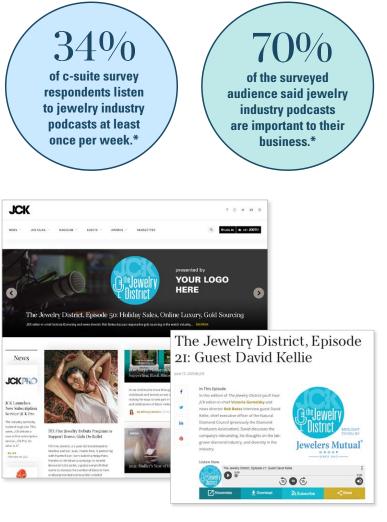

## Podcast revenue is projected to reach \$4 billion by 2025.<sup>1</sup>

Get in on the action. Hosted by JCK editor-in-chief Victoria Gomelsky and news director Rob Bates, The Jewelry District provides informed takes on everything professionals want to know—every other Tuesday. Each month, listen to a news episode and an interview episode featuring an industry expert.

#### TITLE SPONSOR PROMOTION DETAILS

- Your logo is integrated into the podcast logo, everywhere it is streamed.
- Your ad is read aloud in the middle of the episode.
- JCKonline article on the episode featuring your clickable logo and URL.
- Episode article featured at the top of the JCKonline homepage the week it drops.
- Episode is the lead story in the JCK News Daily the week it drops.
- Podcast and article live online forever.

#### TITLE SPONSOR \$4,275/MONTH (2 EPISODES)

Present your company as an industry thought leader with a Title Sponsorship.

#### MID-ROLL AD \$3,000/MONTH (2 EPISODES)

Your ad read in the middle of 2 sequential episodes, and your company and URL of choice in podcast article and notes.

## THE JEWELRY DISTRICT PODCAST AUDIENCE AT-A-GLANCE:

<sup>1</sup> "U.S. Podcast Ad Revenues Grew 19% YoY in 2020; set to exceed \$1B this year and \$2B by 2023," 2021, https://www.iab.com/news/ us-podcast-ad-revenues-grew-19-yoy-in-2020-set-to-exceed-1b-this-year-and-2b-by-2023 (accessed July, 6, 2022).